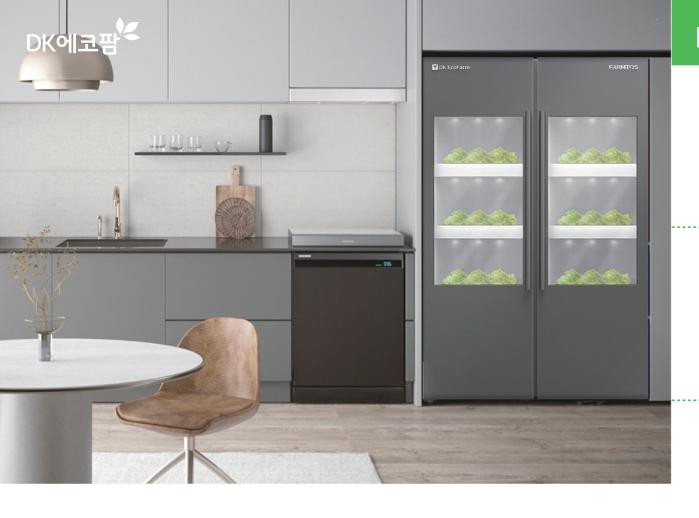

# **Indoor Cultivation System**

# FARMTOS ICS

"Farm to Table"

**Eco-friendly SmartFarm Solution** 

"Pesticide-free cultivation" IoT Home Appliances

Domestic Patent Registered

**PCT** Applied

Awarded National IT Industry Promotion Agency | Director's Prize Awarded Ministry of Science and ICT | Minister Prize

# **FARMTOS ICS Key Signitures**

## **Automatic Control!!**

FARMTOS ICS has more than 30 crop cultivation Recommended Recipes. User can set up the growing environment automatically on FARMTOS APP just by selecting suitable Recipe category. In Expert Setting, user can manually set up the growing environment of any crop that user wants to cultivate.

### From A to Z!!

FARMTOS ICS is the first smart cultivation system in Korea that can cultivate and raise crops at the same time. User can experience the whole process step by step, from germination to seedling to cultivation.

User can observe the process of cultivation everyday through small camera inside FARMTOS ICS. It automatically save photos of the growth process, so user can write diary or make video using those photos. Saved videos and observation diaries can be easily shared through social media such as Kakao Talk and Facebook.

## Smart IoT Service!!

FARMTOS ICS contains Al algorithms to predict device's remaining function period and possible error that might occur by monitor the operation status of sensor. This allow users to pre-check sensor before failure. This prevents crop damage due to sensor failure and reduces user inconvenience.