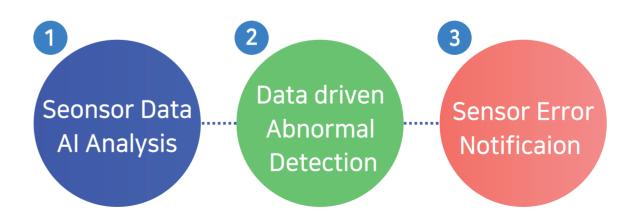

## Smart IoT Service!!

FARMTOS ICS contains Al algorithms to predict device's remaining function period and possible error that might occur by monitor the operation status of sensor. This allow users to pre-check sensor before failure. This prevents crop damage due to sensor failure and reduces user inconvenience.