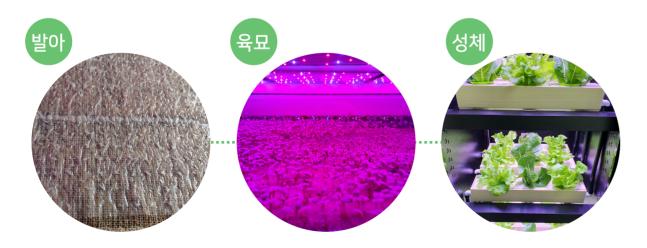

### From A to Z!!

FARMTOS ICS is the first smart cultivation system in Korea that can cultivate and raise crops at the same time. User can experience the whole process step by step, from germination to seedling to cultivation.