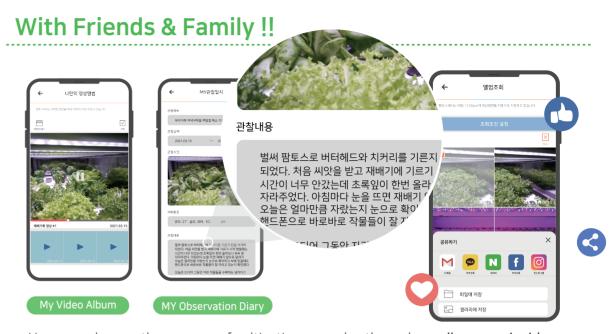

User can observe the process of cultivation everyday through small camera inside FARMTOS ICS. It automatically save photos of the growth process, so user can write diary or make video using those photos. Saved videos and observation diaries can be easily shared through social media such as Kakao Talk and Facebook.