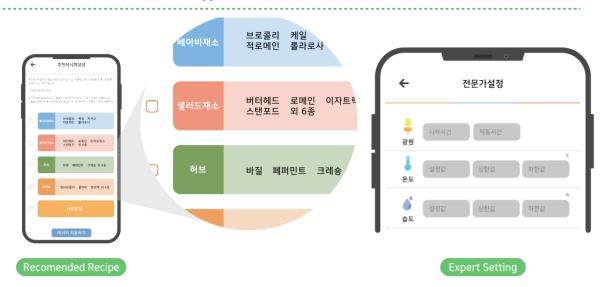

## **Automatic Control!!**

FARMTOS ICS has more than 30 crop cultivation Recommended Recipes. User can set up the growing environment automatically on FARMTOS APP just by selecting suitable Recipe category. In Expert Setting, user can manually set up the growing environment of any crop that user wants to cultivate.